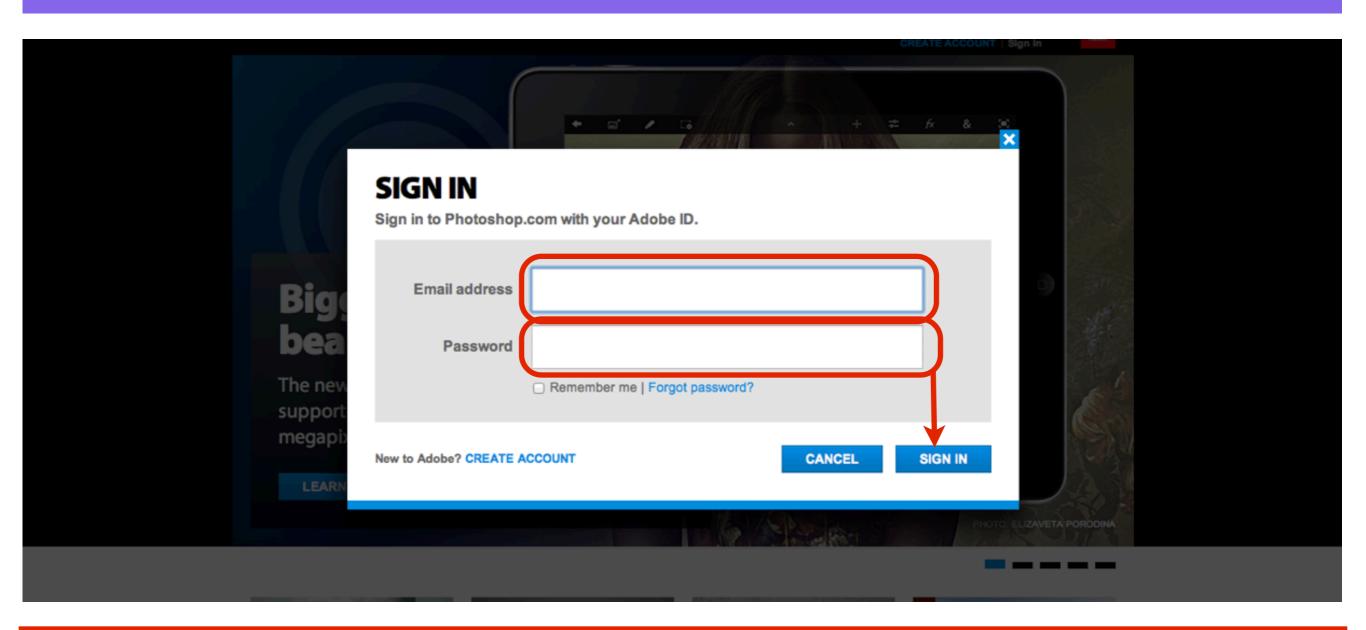

### Sign in to Photoshop.com

• Sign in to Photoshop.com with your Email address and Password you used when creating your Photoshop.com account