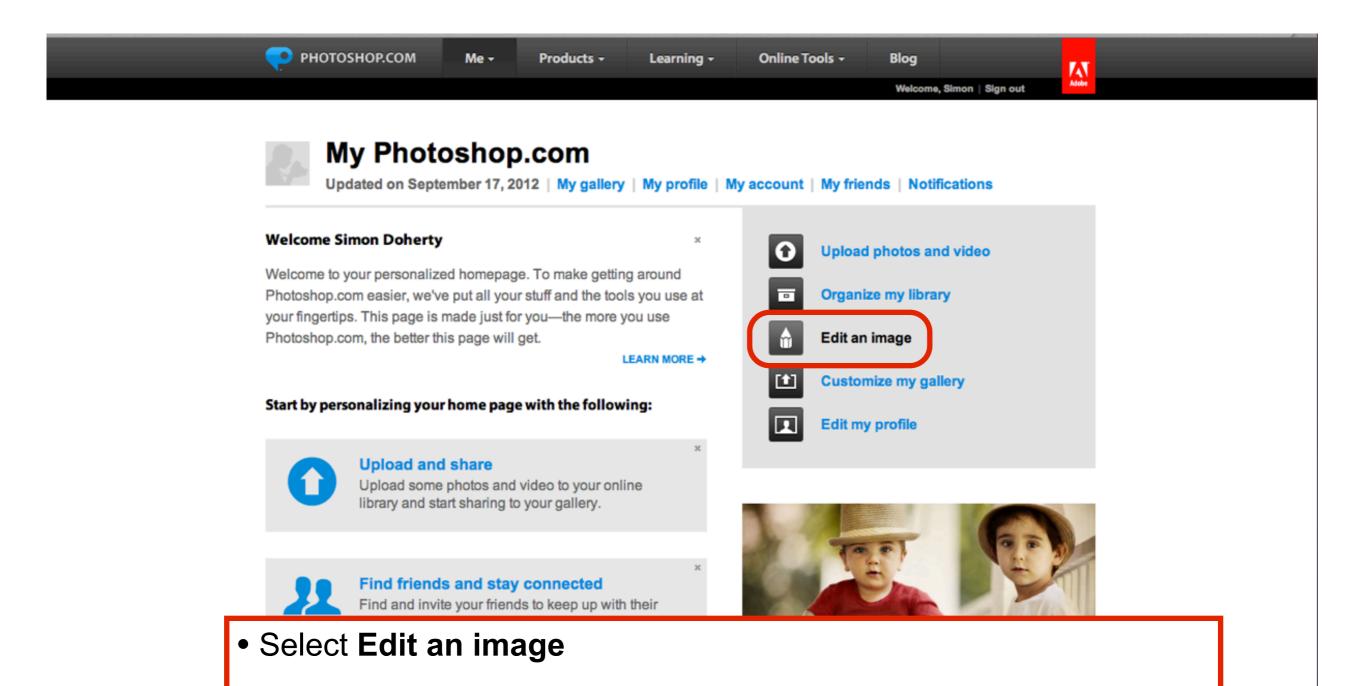

# Image Editing

## Image Editing



- Visit www.photoshop.com to access an online image editor program
- First select Create an Account
- •Enter your email address, create a password an a username.
- •You will get a confirmation email, check your email account and click the verify email link to verify your account.
- Select Sign in to login to Photoshop.com

### Sign in to Photoshop.com



• Sign in to Photoshop.com with your Email address and Password you used when creating your Photoshop.com account

### Select Photoshop Express Editor



Once you have logged in to Photoshop.com, select Online Tools - Photoshop Express
Editor

### Select Edit an image



### Select a photo to edit



• Select **UPLOAD PHOTO**, choose a photo from your computer to edit

### Choose a JPG file



Choose a photo from your computer to upload that is less than
16 megapixels in size and in JPEG, JPG format

### Select a .JPG then Open



### Select Edit - Resize



## Save the image



# How to add an image to a page

### Select Upload/Insert



### Select Files



### Choose an image



### Edit image settings



- Add the following to the image text fields:
- Title The title of the image
- Alternative Text Text that is shown when the image is highlighted or not visible
- Caption Small text label that appears below the image
- **Description** Describes the image, useful for SEO and Screen Reading software for Visual Impaired Users
- Link URL Directs the User t