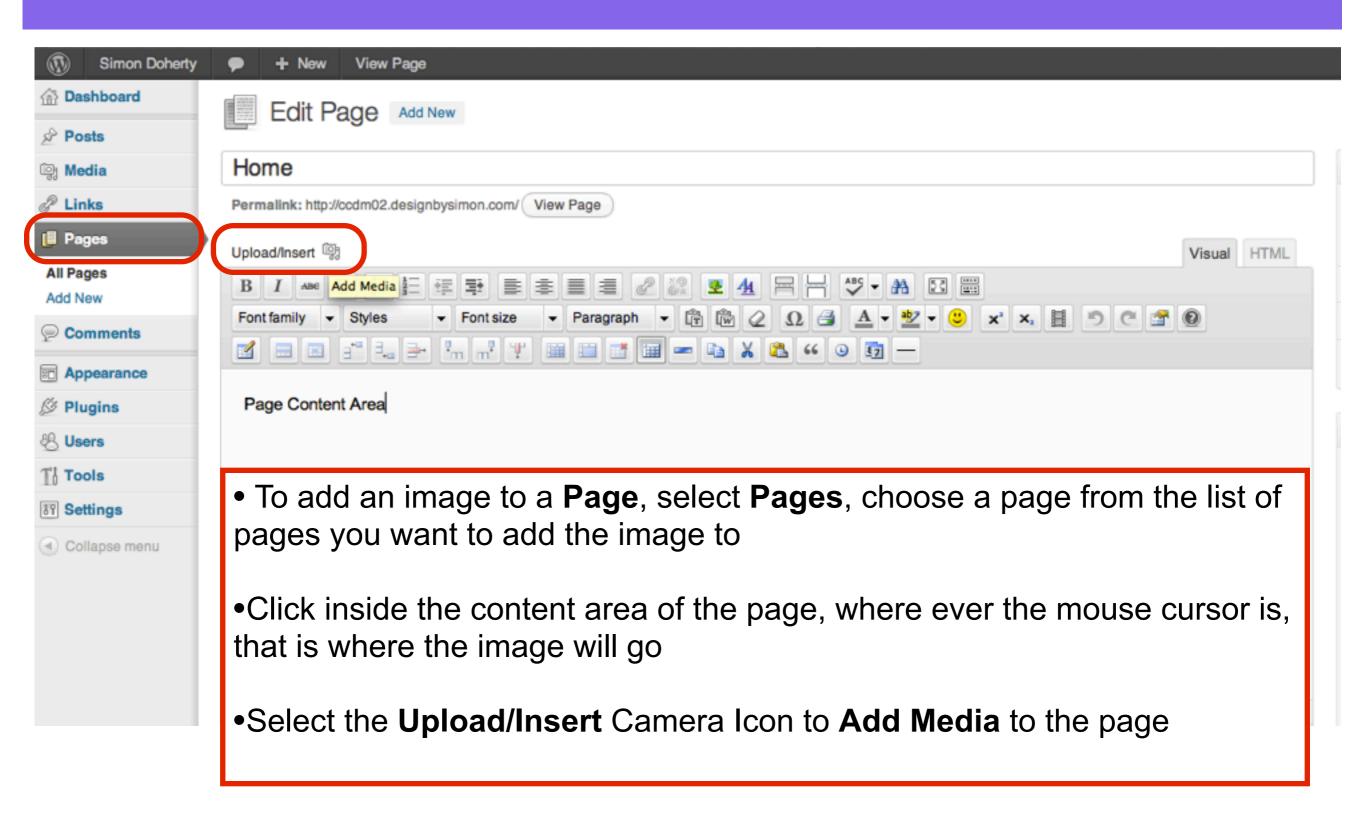

eck your email account and click the verify email link to verify your account.
- Select Sign in to login to Photoshop.com

### Sign in to Photoshop.com



• Sign in to Photoshop.com with your Email address and Password you used when creating your Photoshop.com account

### Select Photoshop Express Editor



Once you have logged in to Photoshop.com, select Online Tools - Photoshop Express
Editor

### Select Edit an image



### Select a photo to edit



• Select **UPLOAD PHOTO**, choose a photo from your computer to edit

### Choose a JPG file



Choose a photo from your computer to upload that is less than
16 megapixels in size and in JPEG, JPG format

### Select a .JPG then Open



### Select Edit - Resize



## Save the image



# How to add an image to a page

### Select Upload/Insert



### Select Files



### Choose an image



### Edit image settings



- Add the following to the image text fields:
- Title The title of the image
- Alternative Text Text that is shown when the image is highlighted or not visible
- Caption Small text label that appears below the image
- **Description** Describes the image, useful for SEO and Screen Reading software for Visual Impaired Users
- Link URL Directs the User to another page or file when they click on the image
- Alignment positions the image on the page
- Size resize the image
- Insert into Post Adds the image to the page

### Select Update



### View the image on your website

Home Home Page Content Area

Yacht Sailing in the Bay

- The image appears on your page
- The text in the Caption field appears below the image

### Ca