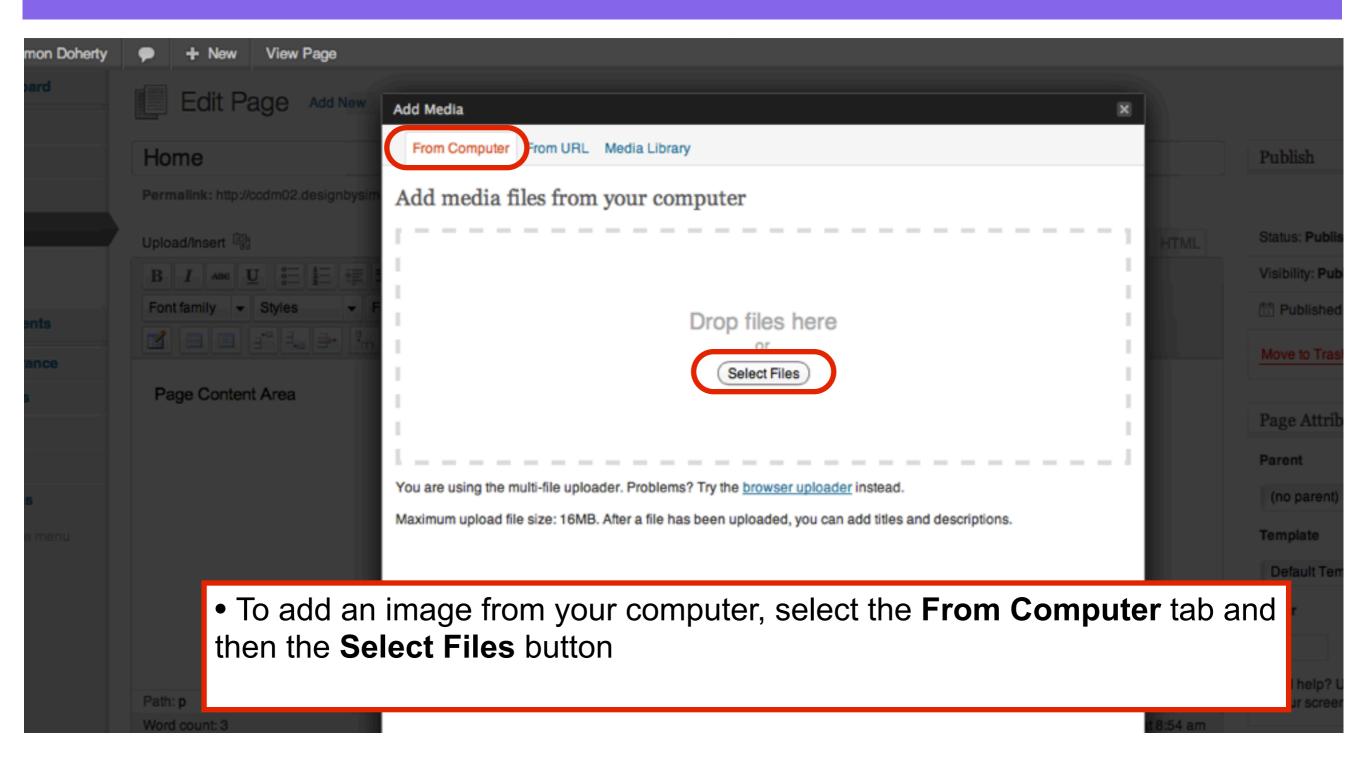

nt and click the verify email link to verify your account.
- Select Sign in to login to Photoshop.com

### Sign in to Photoshop.com



• Sign in to Photoshop.com with your Email address and Password you used when creating your Photoshop.com account

### Select Photoshop Express Editor



Once you have logged in to Photoshop.com, select Online Tools - Photoshop Express
Editor

### Select Edit an image



### Select a photo to edit



• Select **UPLOAD PHOTO**, choose a photo from your computer to edit

### Choose a JPG file



Choose a photo from your computer to upload that is less than
16 megapixels in size and in JPEG, JPG format

### Select a .JPG then Open



### Select Edit - Resize



## Save the image



# How to add an image to a page

### Select Upload/Insert



### Select Files



### Choose an image



### Edit image settings



- Add the following to the image text fields:
- Title The title of the image
- Alternative Text Text that is shown when the image is highlighted or not visible
- Caption Small text label that appears below the image
- **Description** Describes the image, useful for SEO and Screen Reading software for Visual Impaired Users
- Link URL Directs the User to another page or file when they click on the image
- Alignment positions the image on the page
- Size resize the image
- Insert into Post Adds the image to the page

### Select Update



### View the image on your website

Home Home Page Content Area

Yacht Sailing in the Bay

- The image appears on your page
- The text in the Caption field appears below the image

### Categories

Uncategori