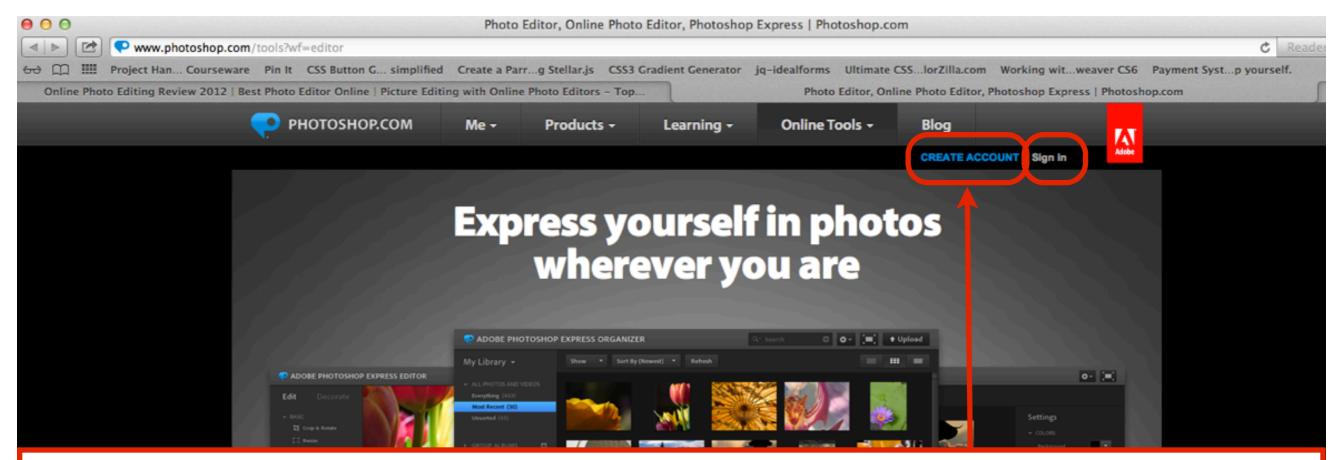

### Sign in to Photoshop.com

• Sign in to Photoshop.com with your Email address and Password you used when creating your Photoshop.com account

### Select Photoshop Express Editor

Once you have logged in to Photoshop.com, select Online Tools - Photoshop Express
Editor