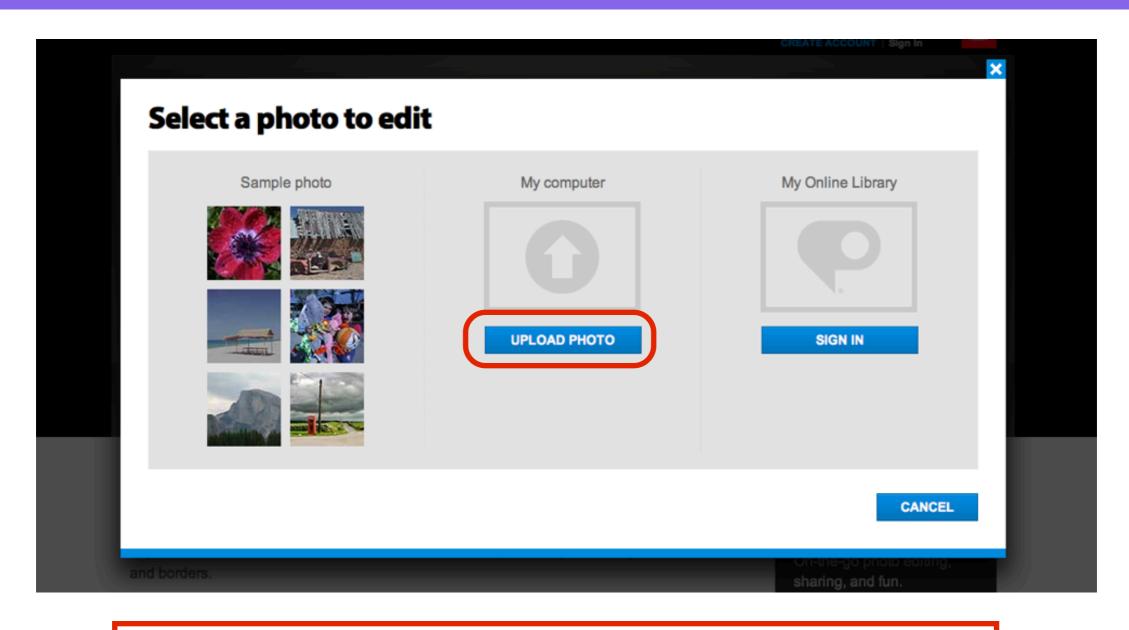

### Select a photo to edit

• Select **UPLOAD PHOTO**, choose a photo from your computer to edit