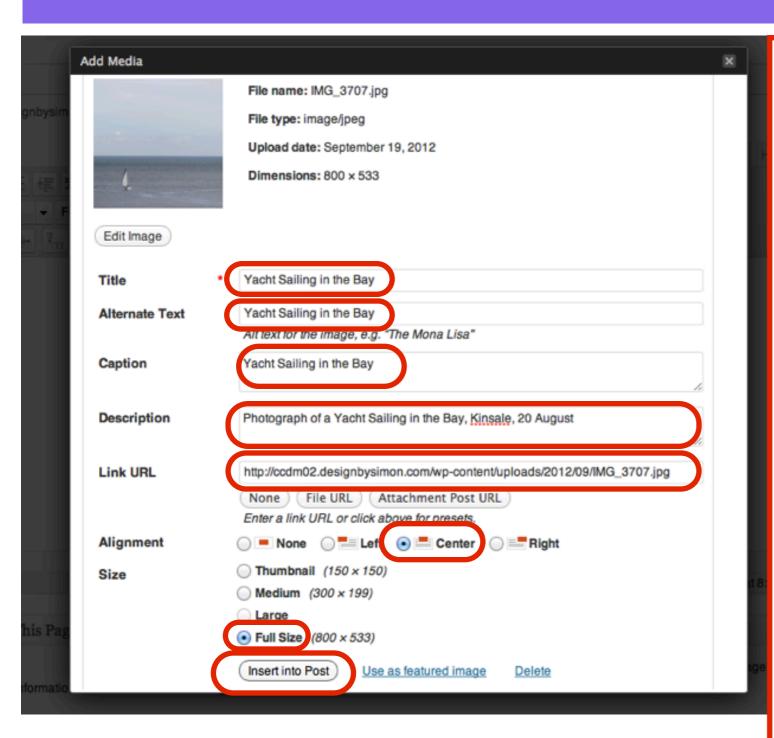

### Edit image settings

- Add the following to the image text fields:
- Title The title of the image
- Alternative Text Text that is shown when the image is highlighted or not visible
- Caption Small text label that appears below the image
- **Description** Describes the image, useful for SEO and Screen Reading software for Visual Impaired Users
- Link URL Directs the User to another page or file when they click on the image
- Alignment positions the image on the page
- Size resize the image
- Insert into Post Adds the image to the page