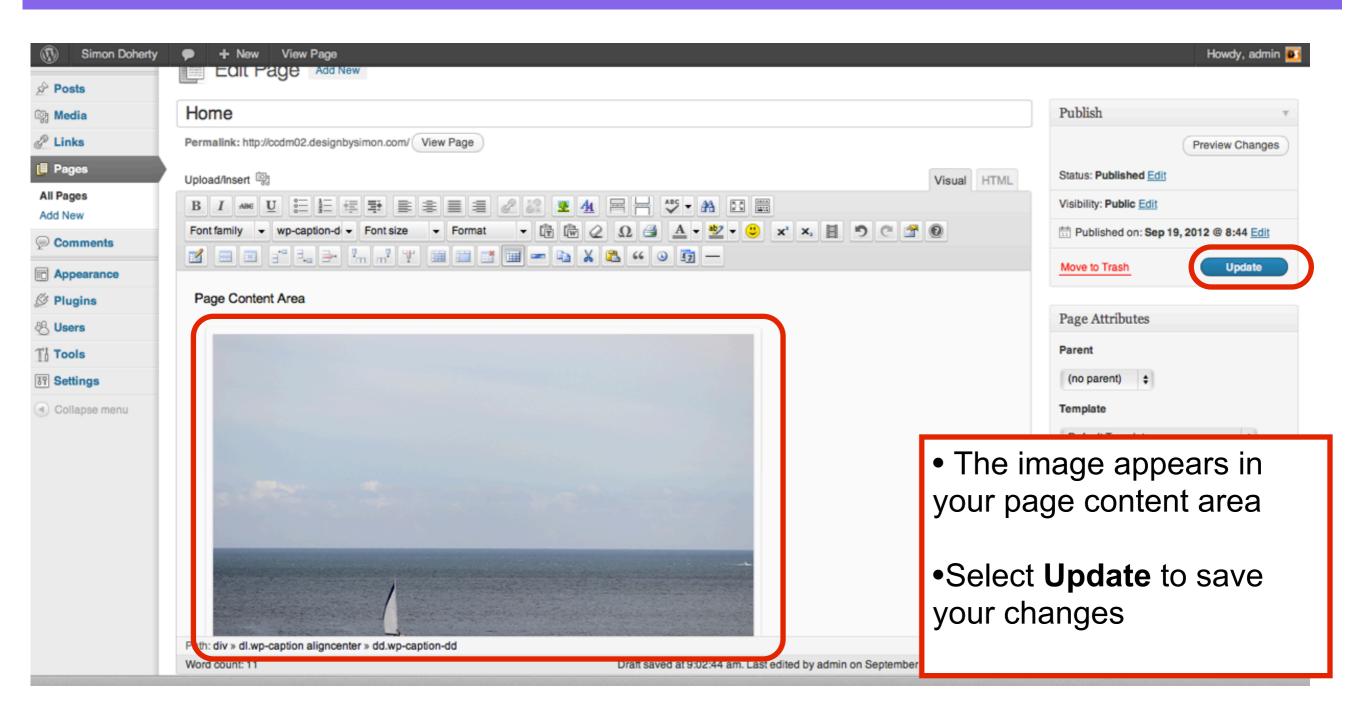

### Select Update

### View the image on your website

Home Home Page Content Area

Yacht Sailing in the Bay

- The image appears on your page
- The text in the Caption field appears below the image