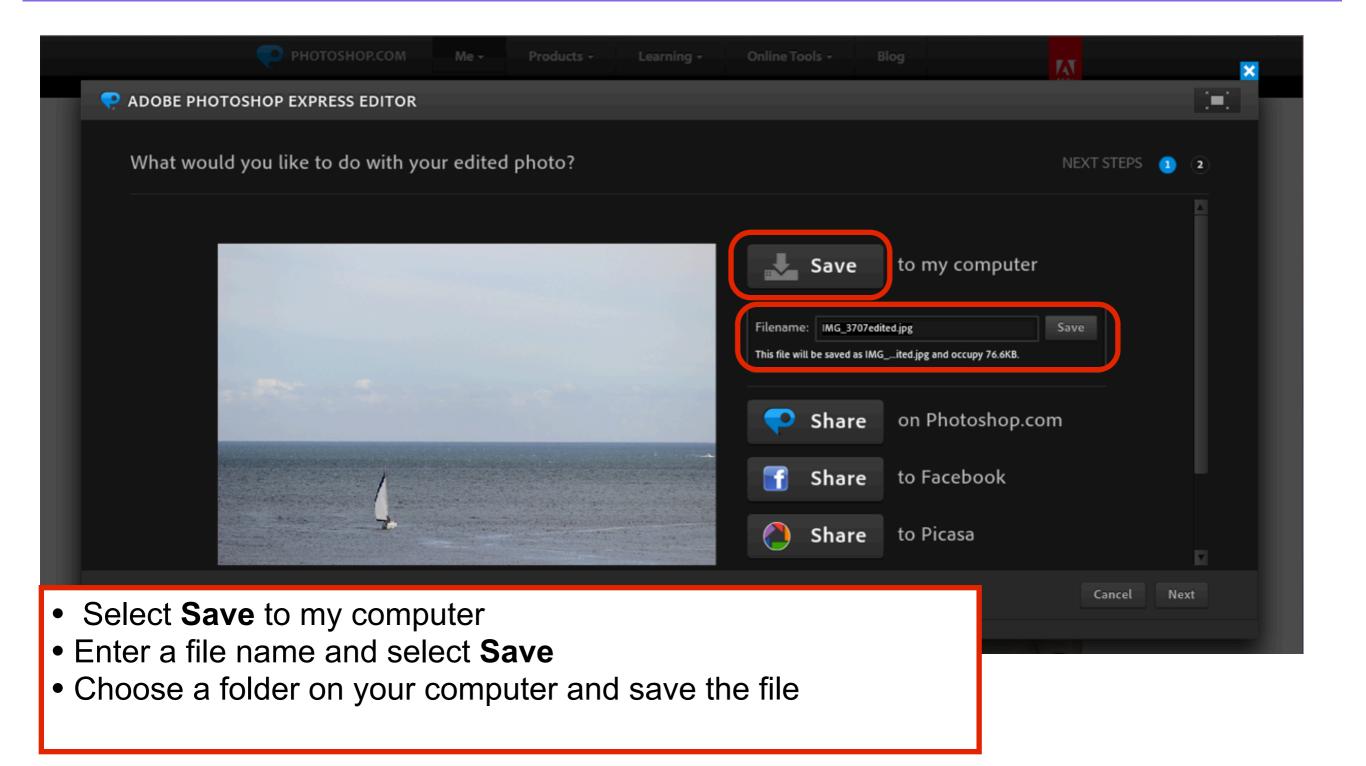

sword an a username.
- •You will get a confirmation email, check your email account and click the verify email link to verify your account.
- Select Sign in to login to Photoshop.com

### Sign in to Photoshop.com



• Sign in to Photoshop.com with your Email address and Password you used when creating your Photoshop.com account

### Select Photoshop Express Editor



Once you have logged in to Photoshop.com, select Online Tools - Photoshop Express
Editor

### Select Edit an image



### Select a photo to edit



• Select **UPLOAD PHOTO**, choose a photo from your computer to edit

### Choose a JPG file



Choose a photo from your computer to upload that is less than
16 megapixels in size and in JPEG, JPG format

### Select a .JPG then Open



### Select Edit - Resize



## Save the image



# How to add an image to a page

### Select Upload/Insert



### Select Files



### Choose an image



### Edit image settings



- Add the following to the image text fields:
- Title The title of the image
- Alternative Text Text that is shown when the image is highlighted or not visible
- Caption Small text label that appears below the image
- **Description** Describes the image, useful for SEO and Screen Reading software for Visual Impaired Users
- Link URL Directs the User to another page or file when they click on the image
- Alignment positions the image on the page
- Size resize the image
- Insert into Post Adds the image to the page

### Select Update



### View the image on your website

Home Home Page Content Area

Yacht Sailing in the Bay

- The image appears on your page
-