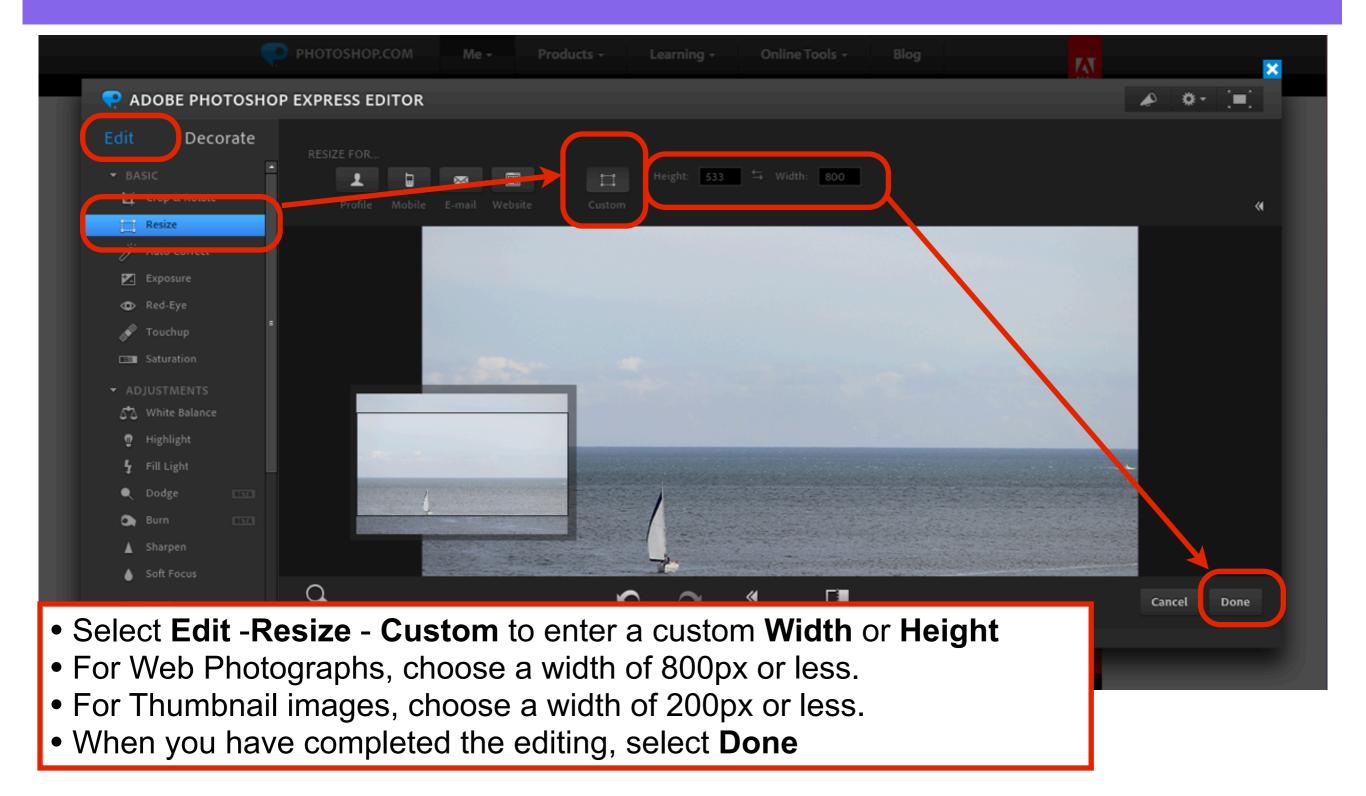

address, create a password an a username.
- •You will get a confirmation email, check your email account and click the verify email link to verify your account.
- Select Sign in to login to Photoshop.com

### Sign in to Photoshop.com



• Sign in to Photoshop.com with your Email address and Password you used when creating your Photoshop.com account

### Select Photoshop Express Editor



Once you have logged in to Photoshop.com, select Online Tools - Photoshop Express
Editor

### Select Edit an image



### Select a photo to edit



• Select **UPLOAD PHOTO**, choose a photo from your computer to edit

### Choose a JPG file



Choose a photo from your computer to upload that is less than
16 megapixels in size and in JPEG, JPG format

### Select a .JPG then Open



### Select Edit - Resize



## Save the image



# How to add an image to a page

### Select Upload/Insert



### Select Files



### Choose an image



### Edit image settings



- Add the following to the image text fields:
- Title The title of the image
- Alternative Text Text that is shown when the image is highlighted or not visible
- Caption Small text label that appears below the image
- **Description** Describes the image, useful for SEO and Screen Reading software for Visual Impaired Users
- Link URL Directs the User to another page or file when they click on the image
- Alignment positions the image on the page
- Size resize the image
- Insert into Post Adds the image to the page

### Select Update



### View the image on your website

Home Home Page Content Area

Yacht Sailing in the Bay

- The image ap