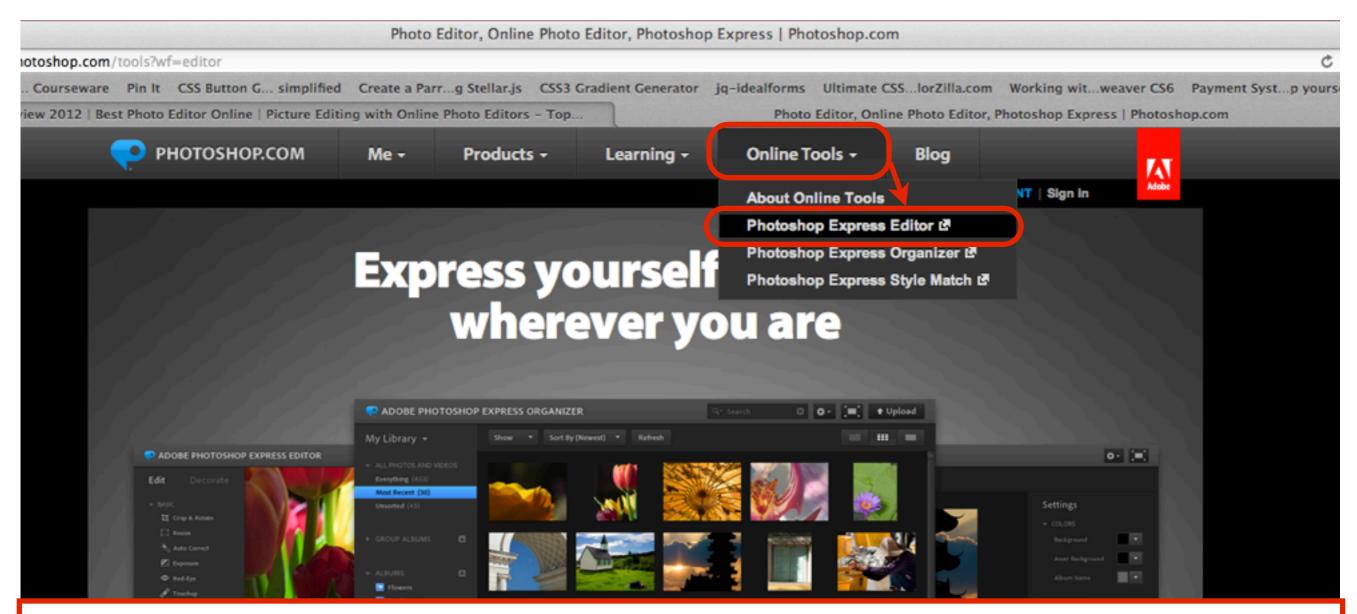

### Select Photoshop Express Editor

Once you have logged in to Photoshop.com, select Online Tools - Photoshop Express
Editor