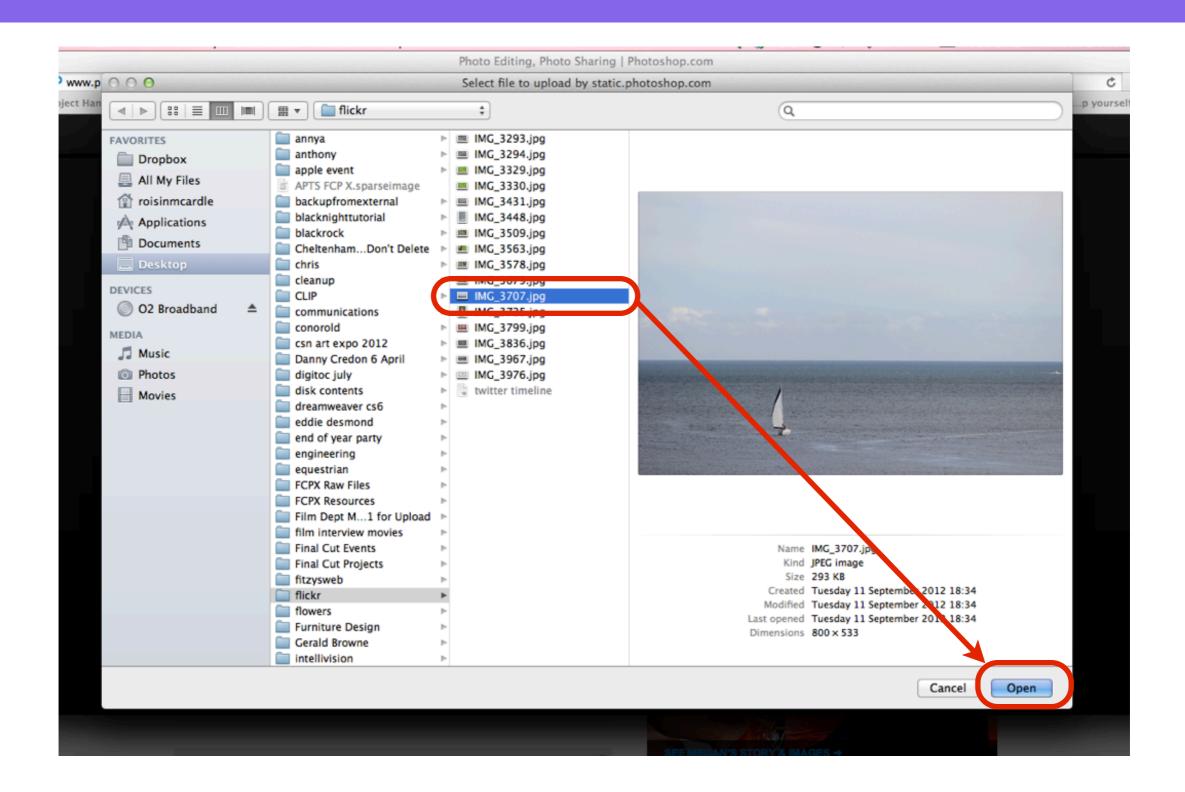

Account
- •Enter your email address, create a password an a username.
- •You will get a confirmation email, check your email account and click the verify email link to verify your account.
- Select Sign in to login to Photoshop.com

### Sign in to Photoshop.com



• Sign in to Photoshop.com with your Email address and Password you used when creating your Photoshop.com account

### Select Photoshop Express Editor



Once you have logged in to Photoshop.com, select Online Tools - Photoshop Express
Editor

### Select Edit an image



### Select a photo to edit



• Select **UPLOAD PHOTO**, choose a photo from your computer to edit

### Choose a JPG file



Choose a photo from your computer to upload that is less than
16 megapixels in size and in JPEG, JPG format

### Select a .JPG then Open



### Select Edit - Resize



## Save the image



# How to add an image to a page

### Select Upload/Insert



### Select Files



### Choose an image



### Edit image settings



- Add the following to the image text fields:
- Title The title of the image
- Alternative Text Text that is shown when the image is highlighted or not visible
- Caption Small text label that appears below the image
- **Description** Describes the image, useful for SEO and Screen Reading software for Visual Impaired Users
- Link URL Directs the User to another page or file when they click on the image
- Alignment positions the image on the page
- Size resize the image
- Insert into Post Adds the image to the page

### Select Update



### View the image on your website

Home Home Page Content Area

Yacht Sailin