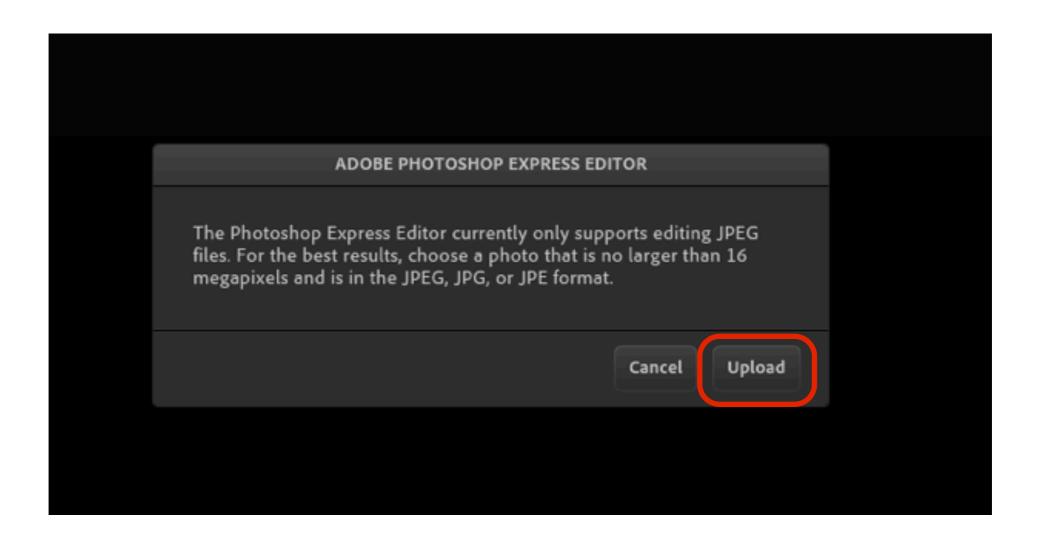

### Choose a JPG file

Choose a photo from your computer to upload that is less than
16 megapixels in size and in JPEG, JPG format