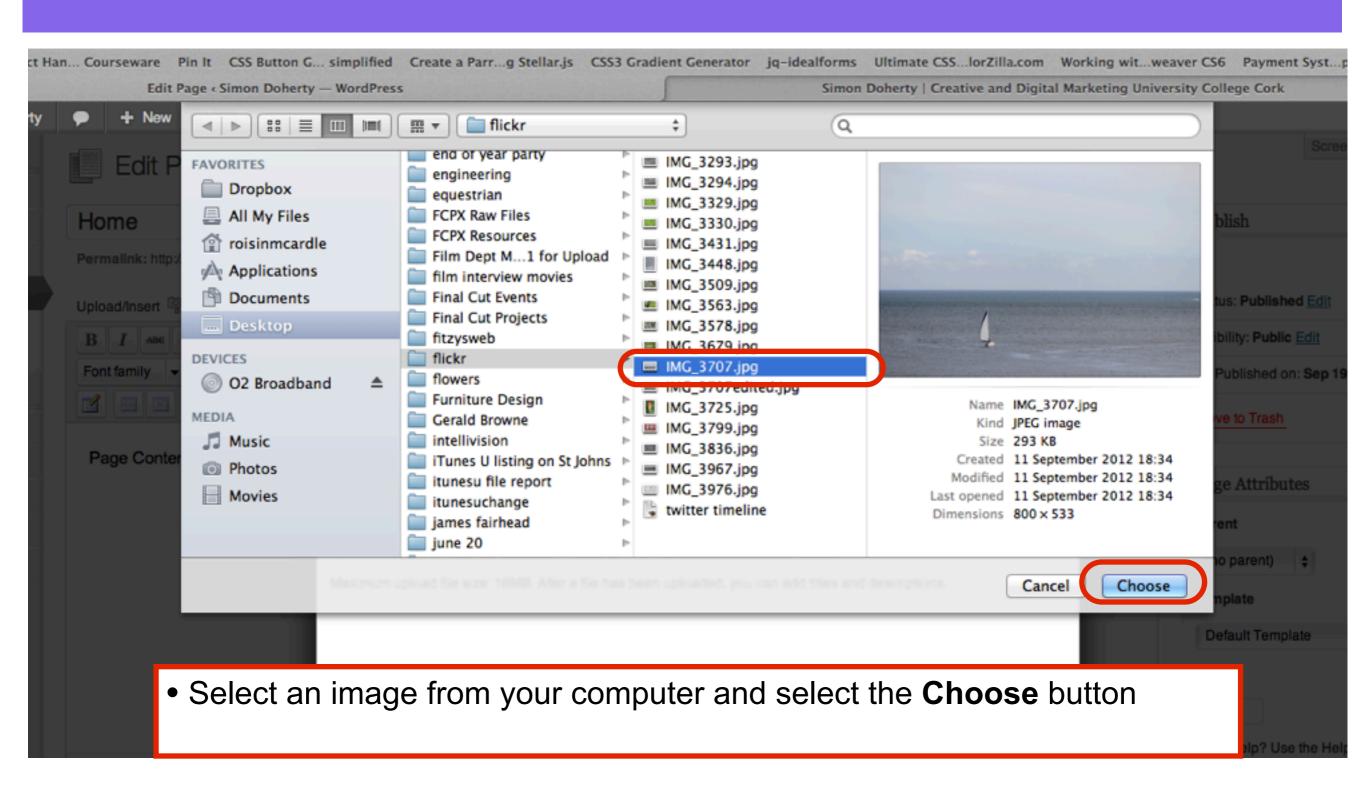

email link to verify your account.
- Select Sign in to login to Photoshop.com

### Sign in to Photoshop.com



• Sign in to Photoshop.com with your Email address and Password you used when creating your Photoshop.com account

### Select Photoshop Express Editor



Once you have logged in to Photoshop.com, select Online Tools - Photoshop Express
Editor

### Select Edit an image



### Select a photo to edit



• Select **UPLOAD PHOTO**, choose a photo from your computer to edit

### Choose a JPG file



Choose a photo from your computer to upload that is less than
16 megapixels in size and in JPEG, JPG format

### Select a .JPG then Open



### Select Edit - Resize



## Save the image



# How to add an image to a page

### Select Upload/Insert



### Select Files



### Choose an image



### Edit image settings



- Add the following to the image text fields:
- Title The title of the image
- Alternative Text Text that is shown when the image is highlighted or not visible
- Caption Small text label that appears below the image
- **Description** Describes the image, useful for SEO and Screen Reading software for Visual Impaired Users
- Link URL Directs the User to another page or file when they click on the image
- Alignment positions the image on the page
- Size resize the image
- Insert into Post Adds the image to the page

### Select Update



### View the image on your website

Home Home Page Content Area

Yacht Sailing in the Bay

- The image appears on your page
- The text in the Caption field appears below the image

### Categories

Uncategorized

### Meta

- Site A